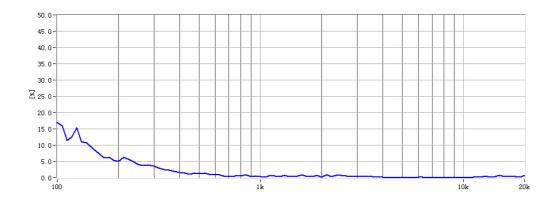

|

#### **OPERATION METHOD**

After power connected for the first time, Bluetooth speaker prompts and play "Ready for connection" indicating the speaker has been turned on. Turn on the Bluetooth function on your phone and search for device "AST9K07" and connect it. When it plays back "Bluetooth Connected" then they are connected successfully and are ready for playing music. After Bluetooth has been turned off on the phone, it plays back "Bluetooth Disconnect" indicating the connection has been discontinued and this speaker is ready to reconnect.

#### **MECHANICAL SPECIFICATION**



SP-BT01-spec-EN-R2 15.02.2021 1/3

# SP-BT01 Series

Bluetooth speakers for mirrors



### **ELECTRICAL SPECIFICATION**



#### **SPEAKER CURVES**

### **FREQUENCY**



### DISTORTION



SP-BT01-spec-EN-R2 15.02.2021 2/3

# SP-BT01 Series

Bluetooth speakers for mirrors



## IMPEDANCE



SP-BT01-spec-EN-R2 15.02.2021 3/3