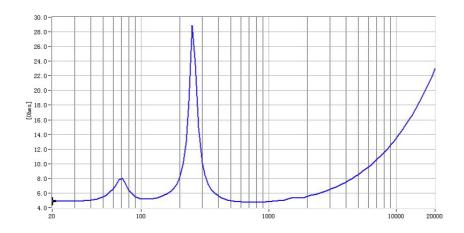

oth speaker prompts and play "Ready for connection" indicating the speaker has been turned on. Turn on the Bluetooth function on your phone and search for device "AST9K07" and connect it. When it plays back "Bluetooth Connected" then they are connected successfully and are ready for playing music. After Bluetooth has been turned off on the phone, it plays back "Bluetooth Disconnect" indicating the connection has been discontinued and this speaker is ready to reconnect.

#### **MECHANICAL SPECIFICATION**



SP-BT01-spec-EN-R2 15.02.2021 1/3

# SP-BT01 Series

Bluetooth speakers for mirrors



### **ELECTRICAL SPECIFICATION**



#### **SPEAKER CURVES**

### **FREQUENCY**



### DISTORTION



SP-BT01-spec-EN-R2 15.02.2021 2/3

# SP-BT01 Series

Bluetooth speakers for mirrors



## IMPEDANCE



SP-BT01-spec-EN-R2 15.02.2021 3/3