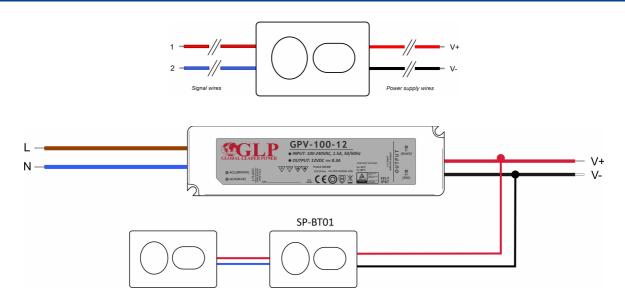

#### **OPERATION METHOD**

After power connected for the first time, Bluetooth speaker prompts and play "Ready for connection" indicating the speaker has been turned on. Turn on the Bluetooth function on your phone and search for device "AST9K07" and connect it. When it plays back "Bluetooth Connected" then they are connected successfully and are ready for playing music. After Bluetooth has been turned off on the phone, it plays back "Bluetooth Disconnect" indicating the connection has been discontinued and this speaker is ready to reconnect.