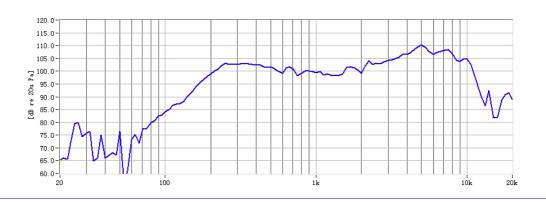

| IP54                                    |

#### **OPERATION METHOD**

After power connected for the first time, Bluetooth speaker prompts and play "Ready for connection" indicating the speaker has been turned on. Turn on the Bluetooth function on your phone and search for device "AST9K07" and connect it. When it plays back "Bluetooth Connected" then they are connected successfully and are ready for playing music. After Bluetooth has been turned off on the phone, it plays back "Bluetooth Disconnect" indicating the connection has been discontinued and this speaker is ready to reconnect.

#### **MECHANICAL SPECIFICATION**



SP-BT01-spec-EN-R2 15.02.2021 1/3

# SP-BT01 Series

Bluetooth speakers for mirrors



### **ELECTRICAL SPECIFICATION**



#### **SPEAKER CURVES**

### **FREQUENCY**



### DISTORTION



SP-BT01-spec-EN-R2 15.02.2021 2/3

# SP-BT01 Series

Bluetooth speakers for mirrors



## IMPEDANCE



SP-BT01-spec-EN-R2 15.02.2021 3/3