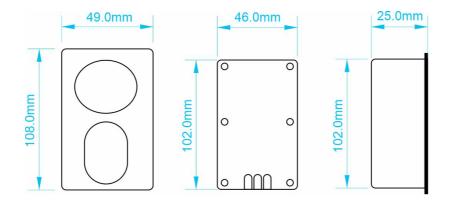

#### **MECHANICAL SPECIFICATION**

SP-BT01-spec-EN-R2 15.02.2021 1/3

### **ELECTRICAL SPECIFICATION**

| MODEL         | SP-BT01                   |
|---------------|---------------------------|
| Input voltage | 12V                       |
| Power (max.)  | 9W                        |
| Dimensions    | 108 x 49 x 25 (L x W x H) |